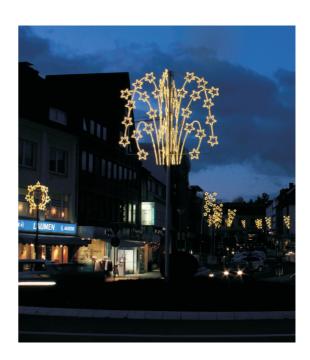

Even street lamps and other masts become a Christmas eye-catcher with an extraordinary depth effect.