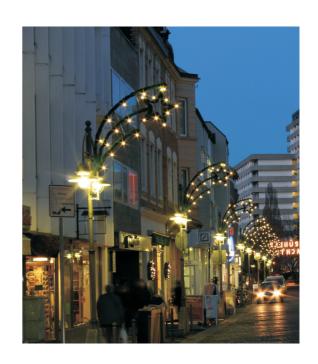

Even street lamps and other masts become a Christmas eye-catcher with an extraordinary depth effect.