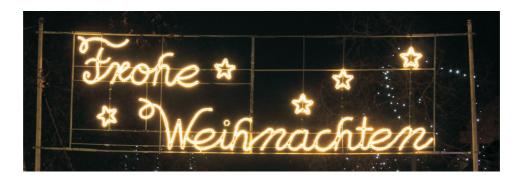

## Lettering Jelleto Star ILLUMINATIONEN

Our 3D illuminations, lettering and special designs offer you individual illuminations according to your wishes, which attract every passer-by with their three-dimensional optics.

## Your advantages:

- Production of special fonts according to your template
- Implementation of all popular word fonts
- All motifs also available with LED light tube or with LED E27 lamps