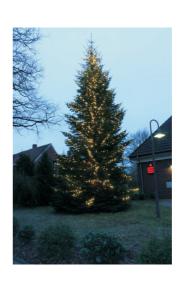

## Example tree lighting:

The carrier cable was perpendicular to trunk attached.

The hangers were subsequently attached the branches along and the end attached to a small branch. So the branches can grow without demolish hangers or under to bring tension. In an emergency, the small branch gives way and the hangers remain undamaged.