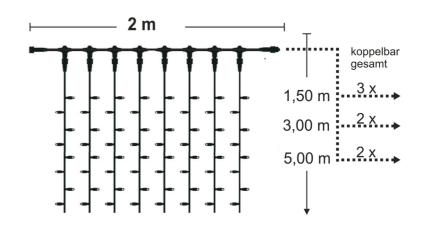

The curtains are two meters wide, can be coupled and have the hanger lengths 1.5 m, 3 m and 5 m. For an individual design we are happy to help.