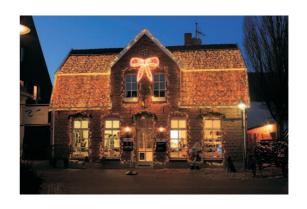

## Example building lighting:

The carrier cable was attached to the roof. The hangers were loose down depended. So they follow the shape of the roof. To emphasize the contours of the roof, care was taken that the hangers end at the edge of the roof and the accent dormer.