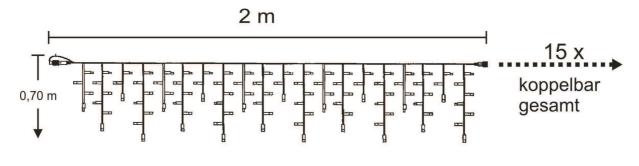

Our LED fairy lights "icicles" are 2 m wide and have hangers with different lengths from 30 cm to 70 cm.

In total, up to 15 chains can be coupled, which enables lighting up to 30 m. The chains serve primarily for the illumination of buildings. But also as overvoltage, especially in combination with other motifs, they give a beautiful picture.