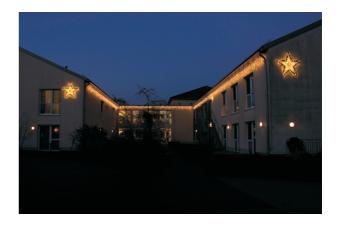

Example building lighting:

The "icicle" light chain can be attached to the Gutter to be mounted. Through the holder of the gutter arises a good attachment distance. Since the gutters a certain distance to the House wall have, arises in addition indirect light, this enhances the effect the chains in addition.