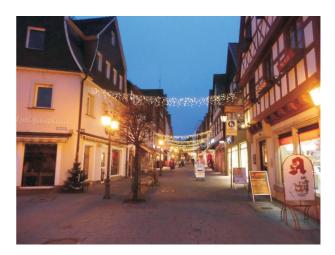

Example across-streets:

The fairy lights were attached to a steel cable. Due to the regular and short distances overvoltages results in a sweeping, even and beautiful picture. A montage of fairy lights on aluminum struts facilitates the construction and dismantling tremendously.