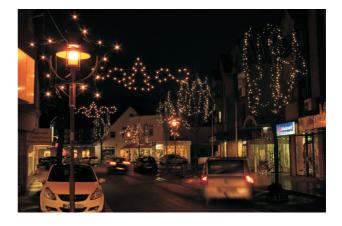

## Example tree lighting:

The trees parallel to the roadway make one beautiful avenue. The chains became partial spiral, or from top to bottom appropriate. The main focus here was the round Forming the shape of the branches. Due to the regular lighting of the Trees gives a nice overall picture, which runs through the entire street.