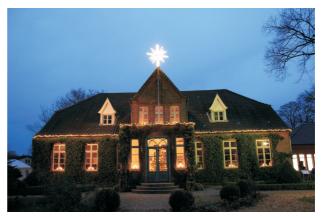

Example contour lighting:

The string of lights along the gutter emphasizes the contours of the building and underlines the beautiful design. The star is a special one Highlight, which is visible from all sides and already from a distance the way to the house or the adjoining Christmas market shows.