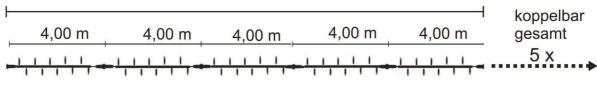

Light strings

Our LED fairy lights have a length of 20 meters with 200 LEDs and are suitable for lighting trees, buildings and their contours, Objects and motives. In the dark season, they can also facilitate orientation and visually beautify.along a courtyard entrance.